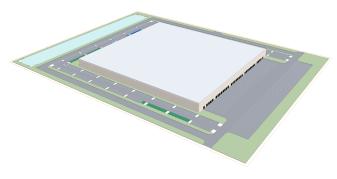

## Single Dock

Use a single dock layout for data centers, manufacturing buildings, and more.

5 years ago, I got 2 or 3 of these jobs done in a week if I worked 60-80 hours. Now, with TestFit, I can get the same job done in just 2 hours. **That's the difference between me putting out 100 jobs a year versus 400+ a year**—it pays for itself pretty quickly.