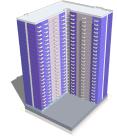

### Tower

Increase density with tower buildings over 18 stories with upper-level units over lower podium construction.