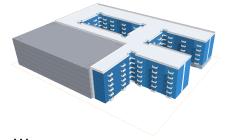

### Garden

Fill large sites with surface parking and prototypical buildings up to 3-stories high